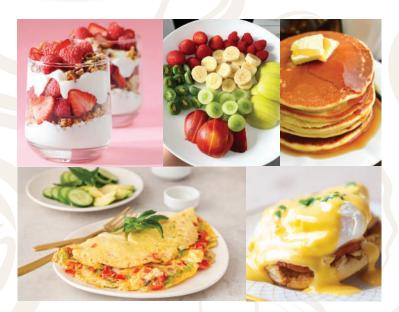

#### **OMELETTES**

Cheese Omelet...... \$8.95 Filled with Shredded Cheese

Ham& Cheese......\$10.95 Filled with Sautéed Ham & Shredded Cheese

Spanish Omelet...... \$10.95 Filled with sautéed Ham, Onion, Red & Green Peppers, Tomatoes and Shredded Cheese

Mushrooms & Spinach Omelet...... \$10.95 Filled with Mushroom & Spinach and Shredded Cheese.

Vegetable Omelet ...... \$10.95 Filled with Sautéed Onion, Red, Green Peppers, Tomatoes, Mushrooms and Shredded Cheese.

Treats Special Omelet ...... \$11.95 Filled with Sautéed Ham, Bacon, Sausage and Shredded Cheese.

All Served with Hash Browns or Add fruits \$3.50 & Toast (White or Wheat). To replace Toast (Add \$2.00 for Bagel or English muffin or Brioche Toast) or (Add \$2.00 for Pancake or French toast)

#### EGGS BENEDICT

Classic .....\$11.95 Toasted English Muffin, Poached eggs, Ham, Hollandaise Sauce

Egg Benedict Florentine......\$12.95 Toasted English Muffin, Poached eggs, Spinach, Tomato, Hollandaise Sauce (Add Ham \$1.50)

Treats Egg Benedict ......\$14.95 Toasted Brioche, Poached eggs, Mushroom, Spinach, Bacon, Hollandaise Sauce

Smoked Salmon Benedict ......\$15.95 Toasted Bagel, Cream Cheese Spread, Poached eggs Warm smoked salmon, Arugula & Dill Hollandaise

## **BUTTERMILK PANCAKES**

(Served with Powder Sugar, Whipped Cream)

| Classic Pancakes<br>(Add Chocolate or Blueberry or Ban |                |
|--------------------------------------------------------|----------------|
| Banana Nut pancake<br>(Caramelized Banana and Nuts)    | \$8.95         |
| Strawberry pancake                                     | \$8.95         |
| Pancal am<br>(Served Bacon and Sausage)                | \$10.95        |
| 5-20 Minut                                             | t dish better. |

|    | Add RaisIns, Nuts, and Banana \$2.5 | 0      |
|----|-------------------------------------|--------|
|    | Add Strawberry & Banana \$3.50      |        |
| Cr | eam of Wheat                        | \$3.50 |
| Fr | uit Platter                         | \$7.95 |
| Сс | rn Flakes with milk                 | \$4.50 |
|    | Served with Sov milk Add \$3.00     |        |