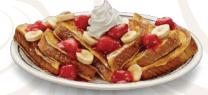

# FRENCH TOAST

| (Served with Powder Sugar, Whipped Cr                                                            | eam)                  |
|--------------------------------------------------------------------------------------------------|-----------------------|
| Classic French toast                                                                             | \$7.50                |
| Banana Stuffed<br>(Caramelized Banana)                                                           | \$8.95                |
| Strawberry Stuffed                                                                               | \$8.95                |
| French toast Slam<br>(Served with Bacon and Sausage)<br>Your hand th is a r prince of the second | \$10.95<br><b>e a</b> |