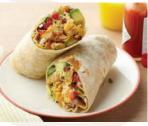

## BREAKFAST WRAPS & SANDWICHES

All served with Hash Browns or (Replace with Fruits Add \$3.50)

| Brioche Sandwich<br>Sandwich with Egg and Swiss cheese                                                     | \$8.95  |
|------------------------------------------------------------------------------------------------------------|---------|
| (Add Ham or Sausage or Bacon\$4.00)                                                                        |         |
| (Add Hall of Sausage of Bacoli                                                                             |         |
|                                                                                                            |         |
| Jumbo Croissant                                                                                            | .\$8.95 |
| Eggs and Cheese                                                                                            |         |
| (Add Ham or Sausage or Bacon\$4.00)                                                                        |         |
|                                                                                                            |         |
| Bagel Sandwich                                                                                             | \$8.95  |
| Eggs and Cheese                                                                                            | 140125  |
| (Add Ham or Sausage or Bacon\$4.00)                                                                        |         |
| (Add Hall of Sausage of Bacoli                                                                             |         |
| English Muffin Sandwich<br>With egg and cheese<br>(Add Ham or Sausage or Bacon\$4.00)                      | .\$8.95 |
| Smoked Salmon Bagel                                                                                        | 10.95   |
| Bagel (White or Wheat), Cream Cheese Sprea                                                                 |         |
|                                                                                                            | u,      |
| Smoked salmon, Onion, Arugula & Capers)                                                                    |         |
| Breakfast Burrito<br>Two Eggs, Onion, Pepper, Jalapeno, Beans,<br>Cheese. Served with sour cream and Salsa | 510.95  |
|                                                                                                            |         |